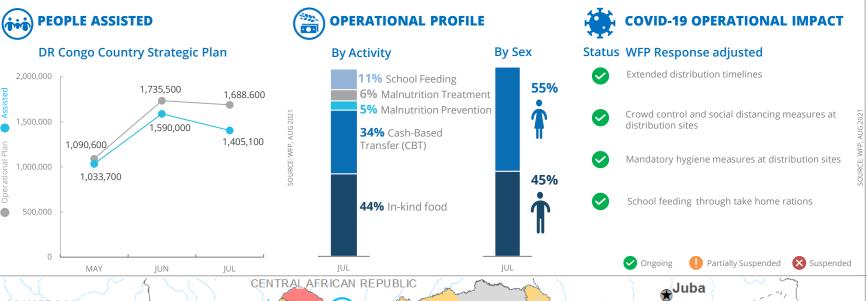

#### **FUNDING**

DR Congo Country Strategic Plan (CSP) September 2021 - February 2022

**Net funding requirements** 

US\$91.2m

**2021 LEVEL 3 RESPONSE** Requirements US\$662.5m

## **AVERAGE MONTHLY FUNDING REQUIREMENTS (US\$)**

**⇒** Food: 29.1m

**➡** Cash: 16.5m

#### WFP-LED AND SUPPORTED CLUSTERS

**FOOD SECURITY AND LIVELIHOOD** 

Received: US\$ 71m Required: US\$ 830.9m

LOGISTICS

Received: US\$ 4.4m Required: US\$ 79.5m