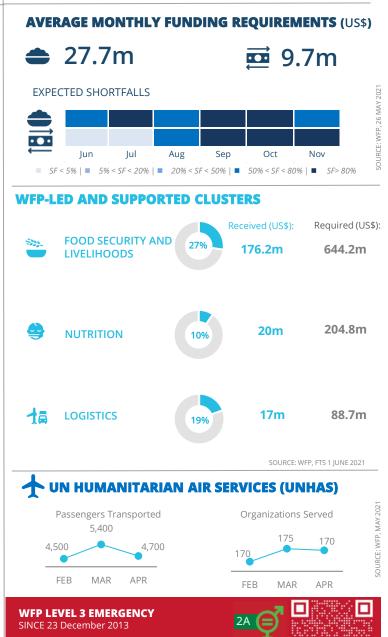

## **South Sudan**

Intermediate Town

Small town

Rive

FUNDING Ğ South Sudan Interim Country Strategic Plan (ICSP) June 2021 – November 2021 US\$ 140.3m Net funding requirements 2021 LEVEL 3 RESPONSE Requirements: US\$919.1m Contributions: US\$566.2m 62%