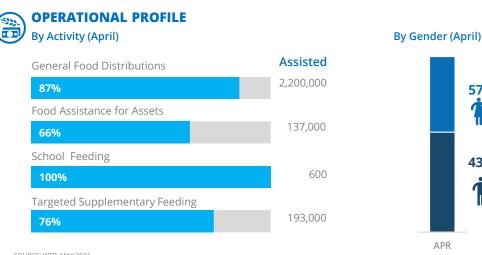

57%

43%

The designations employed and the presentation of

material in the map(s) do not imply the expression of any opinion on the part of WFP concerning the legal or

constitutional status of any country, territory, city or sea, or concerning the delimitation of its frontiers or boundaries.