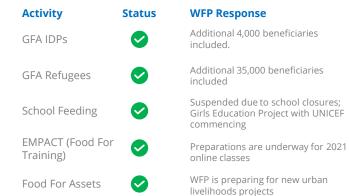

IRAN (ISLAMIC

REPUBLIC OF



Aleppo

SYRIAN ARAB

**REPUBLIC** 

**JORDAN** 



## **OPERATIONAL PROFILE**

### **COVID-19 OPERATIONAL IMPACT**



**TURKEY** 

Deir ez-Zor

(WHO, 12 April)

ANBAR





Gaziantep . Qamishli Manbij Al Hasakah **⊕**iterb IRAN (ISLAMIC Ar Raqqah REPUBLIC OF) NINEWA

Karbala •

Najaf

Kirkuk



QADISSIYA

MUTHANNA

BABYLON

243,900 **Syrian refugees Returnees** in Iraq (IOM) (UNHCR)

IDPs. Returnees, and Refugees data as of February

MISSAN

KUWAIT

Al 'Amarah

## 8.1m

## **EXPECTED SHORTFALLS**

(6 Months -US\$)

US\$134.9m

**IDPs BY LOCATION** 

SYRIAN ARAB

Number of IDPs by Location as of 28 February 2021 (IOM)

135,001 - 260,218 60 001 - 1350 000

**FUNDING** 

25.001 - 60.000

9730 - 25 000

JORDAN

(4)

TURKEY



**AVERAGE MONTHLY FUNDING REQUIREMENTS** 

SAUDI ARABIA

Iraq Country Strategic Plan (CSP)

April - September 2021

US\$ 40m

**Net funding requirements** 

**RESPONSE REQUIREMENTS:** 

### WFP-LED AND SUPPORTED CLUSTERS



# WFP LEVEL 2