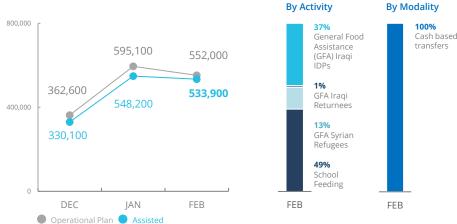

Kirkuk

QADISSIYA

MUTHANNA

BABYLON

243,900 **Syrian refugees Returnees** in Iraq (IOM) (UNHCR)

IDPs. Returnees, and Refugees data as of February

MISSAN

KUWAIT