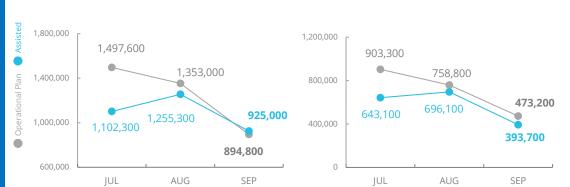

\*WFP reached more beneficiaries in July and August as it was implementing lean season assistance in addition