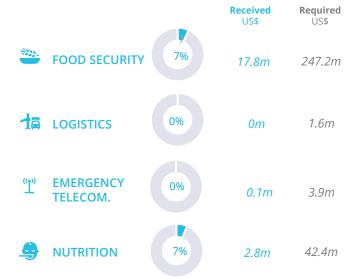

## WFP-LED AND SUPPORTED SECTORS

For more information, see the SITUATION REPORT and COUNTRY BRIEF