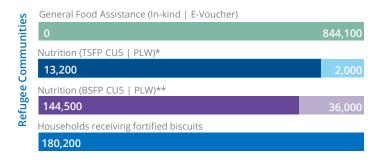

## WFP-LED AND SUPPORTED SECTORS

For more information, see the SITUATION REPORT and COUNTRY BRIEF