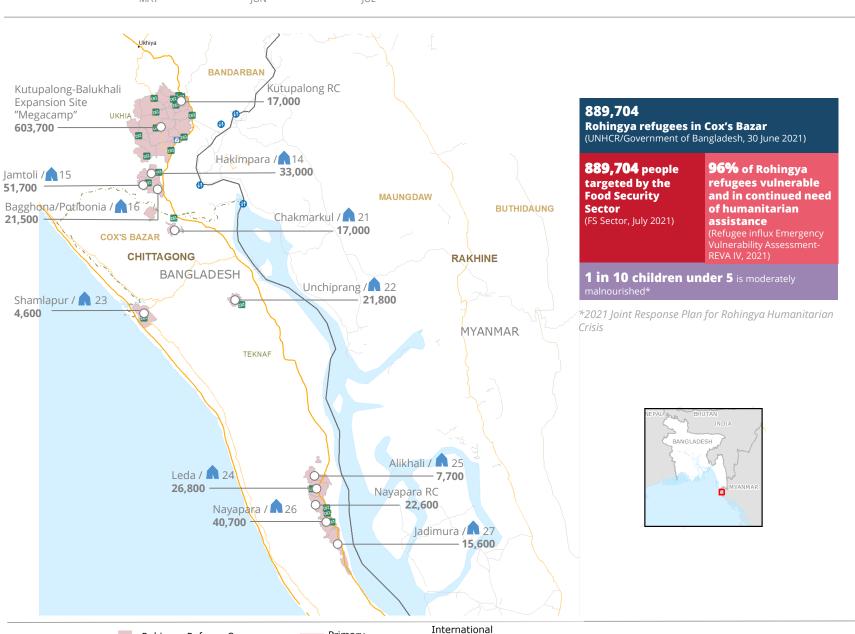

## **Bangladesh**

boundary

Township

Boundary

- · - Union Boundary

State boundary

Primary

Tertiary

Secondary

Track/Trail

Produced by the WFP Operations Centre (OPSCEN) jointly with Country Office and Regional Bureau Bangkok. This dashboard is based on best available information at the time of production. Future updates may vary as new information becomes available

Rohingya Refugee Camps

Numbers indicate camp

population figures

**Border Crossing** 

Point

Food Distribution

WFP Voucher

Number of camps

Point

Outlet

**Cox's Bazar Level 2 Emergency Response** September 2021 - February 2022

**US\$17.8m** 

Net funding requirements

Average Monthly Funding Requirements (6 months - US\$) August 2021 - January 2022