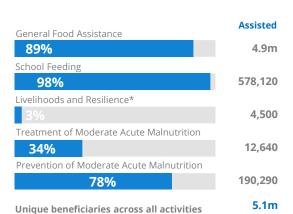

SOURCE: Humanitarian Needs Overview 2023 and Whole of Syria Food Security Secto \*Are part of 12.1 people food insecure

Interim Syria Country Strategic Plan (ICSP)

March - August 2023

us\$792.2m

Net funding requirements