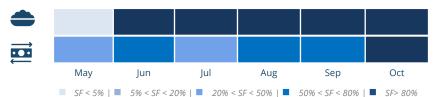

## ■ SF < 5% | ■ 5% < SF < 20% | ■ 20% < SF < 50% | ■ 50% < SF < 80% | ■ SF> 80%