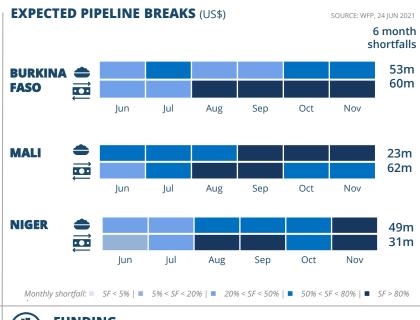

484,500 100%

66 500 100%

SITUATION REPORTS and COUNTRY BRIEFS:

19

Produced by the WFP Operations Centre (OPSCEN) jointly with Country Office and Regional Bureau Dakar. This dashboard is based on best available information at the time of production. Future updates may vary as new information becomes available