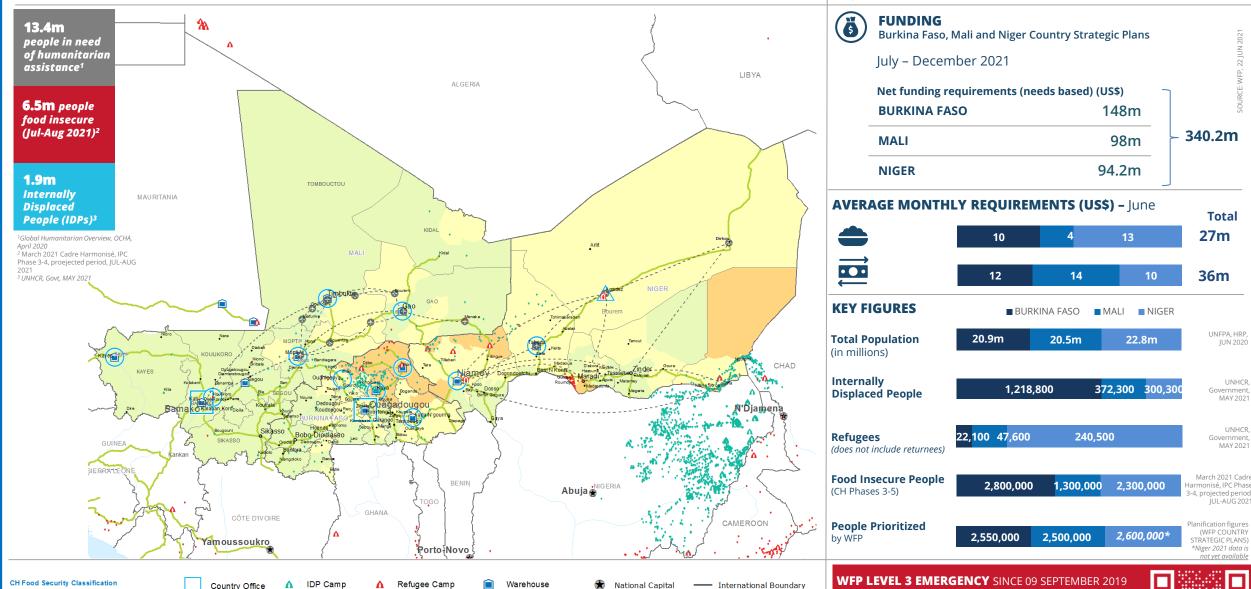

## **Central Sahel**

Major Town

Small town

Intermediate Town

Region Boundary

**UNHAS Connection** 

Road Supply Route

UNHAS Route

IDP Location

Sub Office

Field Office

Minimal (Phase1) Emergency (Phase 4)

Stressed (Phase2) Famine (Phase5)

Refugee Center

Refugee Location

Food for Assets (FFA)