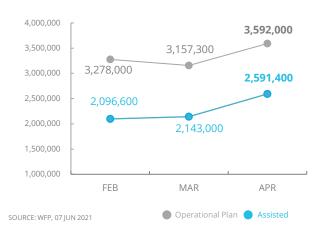

484,500 100%

66 500 100%

SITUATION REPORTS and COUNTRY BRIEFS:

19

Produced by the WFP Operations Centre (OPSCEN) jointly with Country Office and Regional Bureau Dakar. This dashboard is based on best available information at the time of production. Future updates may vary as new information becomes available