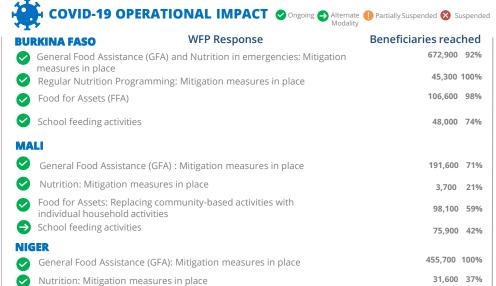

484,500 100%

66 500 100%

SITUATION REPORTS and COUNTRY BRIEFS:

19

Produced by the WFP Operations Centre (OPSCEN) jointly with Country Office and Regional Bureau Dakar. This dashboard is based on best available information at the time of production. Future updates may vary as new information becomes available

IDP Location

Sub Office

Field Office

Minimal (Phase1) Emergency (Phase 4)

Stressed (Phase2) Famine (Phase5)

Refugee Center

Refugee Location

Food for Assets (FFA)

School feeding activities