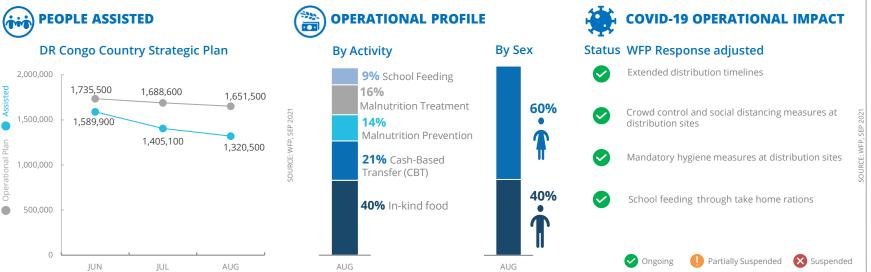

#### **FUNDING**

DR Congo Country Strategic Plan (CSP) October 2021 - March 2022

**Net funding requirements** 

US\$73.5m

**2021 LEVEL 3 RESPONSE** Requirements US\$662.5m

### **AVERAGE MONTHLY FUNDING REQUIREMENTS (US\$)**

**⇒** Food: 25.6m

**➡** Cash: 12.7m