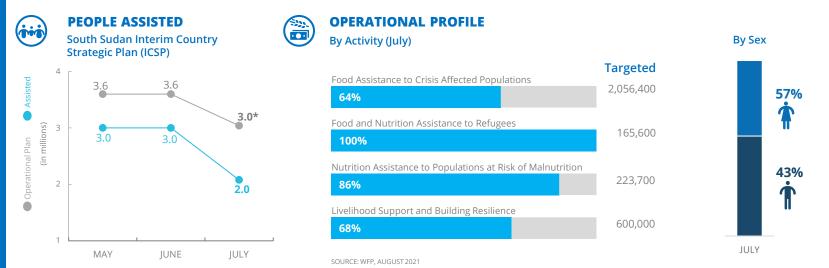

1.71m IDPs

306,000 refugees in South Sudan

# **South Sudan**



7abad

1

**SUDAN** 

776,400



#### **FUNDING**

**South Sudan Interim Country** Strategic Plan (ICSP)

September 2021 - February 2022

US\$ 377.5m

**Net funding requirements** 

### **2021 LEVEL 3 RESPONSE**

Requirements: US\$919.1m Contributions: US\$695.9m

75%

# **AVERAGE MONTHLY FUNDING REQUIREMENTS**

(6 Months US\$)

Ar Ruseris

80.5m

**元** 7.8m

### **EXPECTED SHORTFALLS**



■ SF < 5% | ■ 5% < SF < 20% | ■ 20% < SF < 50% | ■ 50% < SF < 80% | ■ SF> 80%

#### WFP-LED AND SUPPORTED CLUSTERS

**FOOD SECURITY AND LIVELIHOODS** 

Received (US\$)

236m 644.2m

Required (US\$)

**NUTRITION** 



30.5m

204.8m

LOGISTICS



43m

88.7m

## **UN HUMANITARIAN AIR SERVICES (UNHAS)**





Organizations Served

MAY JUNE JULY

WFP LEVEL 3 EMERGENCY SINCE 23 December 2013





SAVING

LIVE