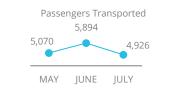

## **UN HUMANITARIAN AIR SERVICES (UNHAS)**

Organizations Served

MAY JUNE JULY

WFP LEVEL 3 EMERGENCY SINCE 23 December 2013

SAVING

LIVES **CHANGING** LIVES

**SITUATION REPORT and COUNTRY BRIEF**