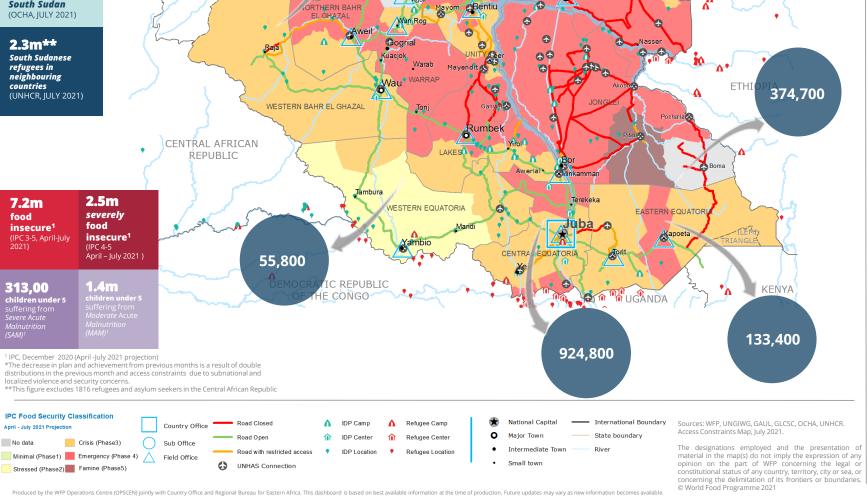

1.71m IDPs

306,000 refugees in South Sudan

# **South Sudan**

7abad

1

**SUDAN** 

776,400