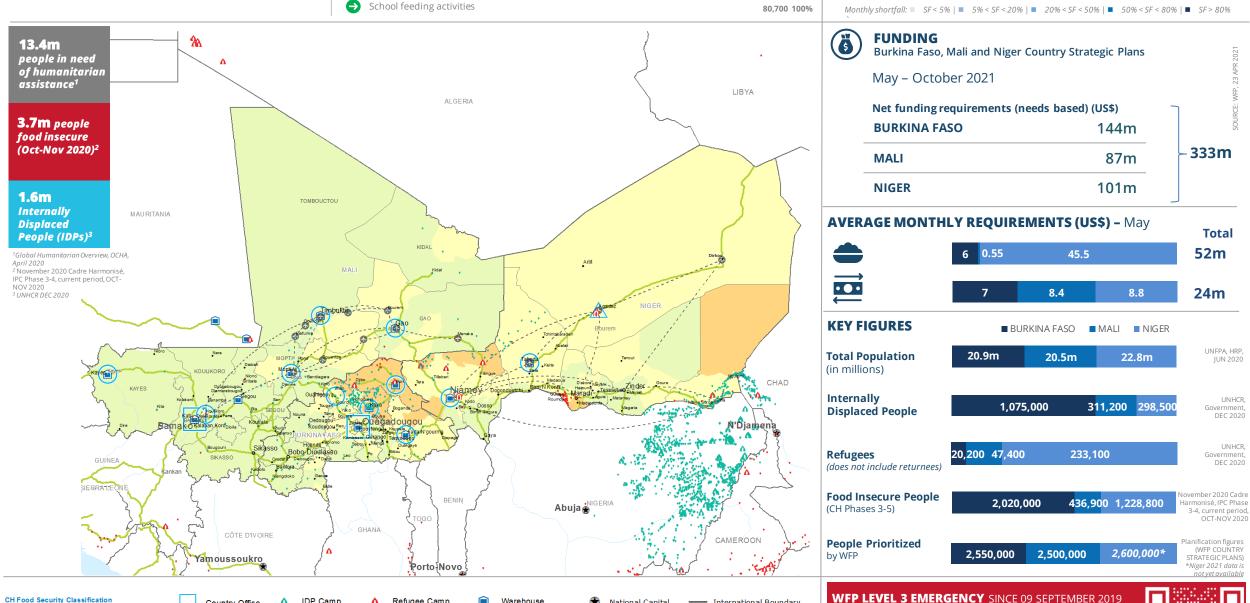

## **SAVING** LIVES **CHANGING** LIVES

CH Food Security Classification

Minimal (Phase1) Emergency (Phase 4)

Stressed (Phase2) Famine (Phase5)

## **Central Sahel**

**PEOPLE ASSISTED** 

National Capital

Intermediate Town

Major Town

Small town

**UNHAS Connection** 

Road Supply Route

UNHAS Route

International Boundary Region Boundary SITUATION REPORTS and COUNTRY BRIEFS:

Produced by the WFP Operations Centre (OPSCEN) jointly with Country Office and Regional Bureau Dakar. This dashboard is based on best available information at the time of production. Future updates may vary as new information becomes available

IDP Location

Refugee Camp

Refugee Center

Refugee Location

Country Office

Sub Office

Field Office