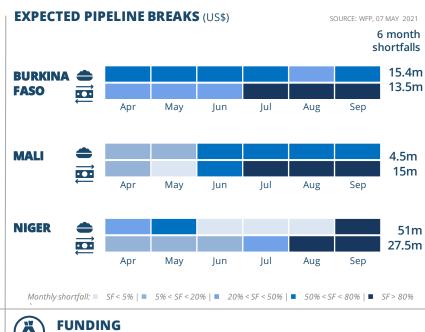

## **Central Sahel**

**PEOPLE ASSISTED** 

National Capital

Intermediate Town

Major Town

Small town

**UNHAS Connection** 

Road Supply Route