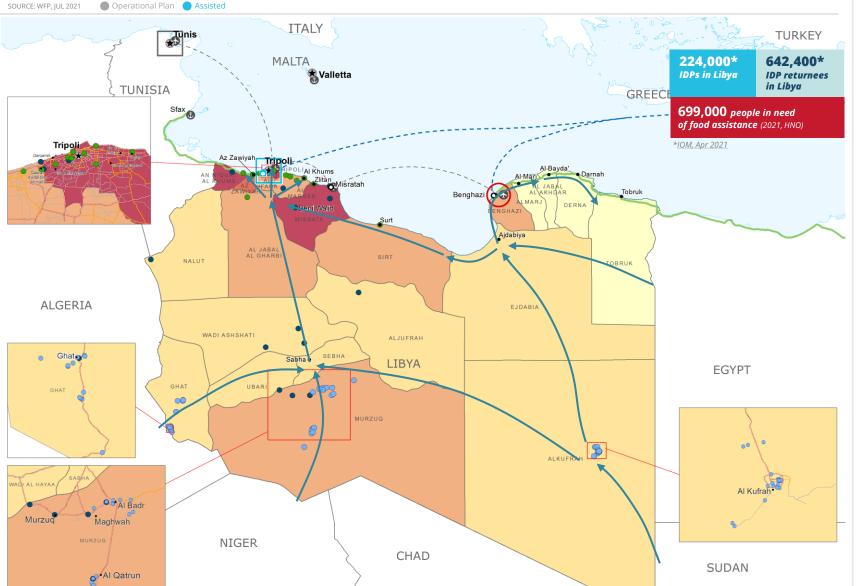

Food Insecurity(2020)

People in Need of Food A

859 - 5.000

5,001 - 10,000

25.001 - 35.000

35,001 - 77,700

10,001 - 25,000

School Feeding

Rapid Response Mechanism

General Food Distribution

Migration Route

Airport Province Boundary

Data Sources: WFP, UNGIWG, GAUL, GLCSC, OCHA, MSNA/HNO

The designations employed and the presentation of material in the map(s) not imply the expression of any opinion on the part of WFP concerning the legal or constitutional status of any country, territory,

city or sea, or concerning the delimitation of its frontiers or boundaries.

©World Food Programme 2020

Road Supply Route

Sea Supply Route

International boundary

--- UNHAS Route