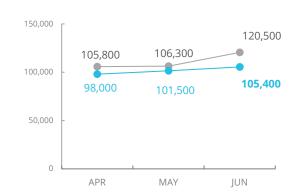

# **OPERATIONAL UPDATES** (By Activity)

General Food Assistance (In-kind) 91% General Food Assistance (E-Voucher) 85% Ready to Eat Rations 76% Food Assistance for Training (FFT) 81%

WFP provided ready-to-eat to around 10,000 migrants, refugees and asylum-seekers in seven locations including some 200 urgent cases newly released from detention.