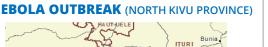

# **Democratic Republic of Congo**

CASES: 11 (8 confirmed, 3 probable); DEATHS: 9; FIRST CASE DETECTED: 08 October; DECLARED **OVER:** 16 December

irces: WFP, UNGIWG, GAUL, GLCSC, OCHA, UNHCR, IPC

The designations employed and the presentation of material in the map(s) do not imply the expression of any opinion on the part of WFP concerning the legal or constitutional status of any country, territory, city or sea, or concerning the delimitation of its frontiers or boundaries. © World Food Programme 2023 or