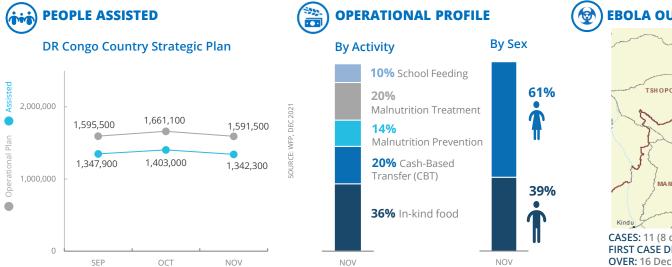

### **FUNDING**

DR Congo Country Strategic Plan (CSP) January 2022 – June 2022

**Net funding requirements** 

US\$123.9m

**2021 LEVEL 3 RESPONSE** Requirements US\$662.5m