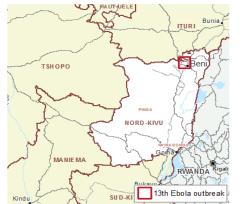

# **Democratic Republic of Congo**

CASES: 11 (8 confirmed, 3 probable); DEATHS: 9; FIRST CASE DETECTED: 08 October; DECLARED **OVER:** 16 December

irces: WFP, UNGIWG, GAUL, GLCSC, OCHA, UNHCR, IPC

The designations employed and the presentation of material in the map(s) do not imply the expression of any opinion on the part of WFP concerning the legal or constitutional status of any country, territory, city or sea, or concerning the delimitation of its frontiers or boundaries. © World Food Programme 2023 or

#### CENTRAL AFRICAN REPUBLIC Juba CAMEROON **ILEMITRIANGLI** Bangui SOUTH SUDAN Yaounde EQUATORIAL GUINEA UGANDA Beni Kampala **★**Libreville KENYA Mbandaka DEMOCRATIC REPUBLIC CONGO OF THE CONGO GABON RWANDA Kigali Bukavu SANKURU Bujumbura Brazzaville Kinshasa BURUNDI UNITED REPUBLIC Kananga<sub>o</sub> OF TANZANIA Nyunzu Tshikapa **27m** people food insecure (IPC 3-4) 0.6m children 0.2m chil **★**Luanda 517,108 961,617 ANGOLA DRC refugees in neighboring countries (UNHCR, refugees in DRC 0 ZAMBIA ubumbashi 5.6M Internally Displaced People (UNHCR