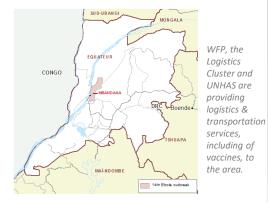

## **EBOLA OUTBREAK** (EQUATEUR PROVINCE)

CASES: 5 (4 confirmed, 1 probable); DEATHS: 5; FIRST SYMPTOMS RECORDED: 05 APR 2022; PEOPLE AFFECTED & AT RISK: 408,265

**ILEMITRIANGLI** 

KENYA

**25.9m** people food insecure (IPC