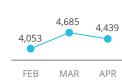

### **UN HUMANITARIAN AIR SERVICES (UNHAS)**

Organizations Served

Passengers Transported