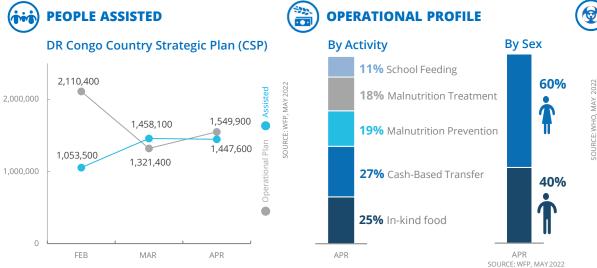

#### **FUNDING**

**DR Congo Country Strategic Plan** June - November 2022

**Net funding requirements** 

US\$108.5m

**2022 LEVEL 3 RESPONSE** Requirements US\$645.4m