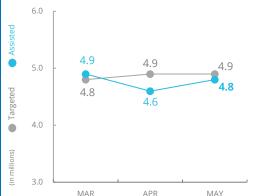

# **Syria**

## **PEOPLE ASSISTED General Food Assistance**



### **OPERATIONAL PROFILE** By Activity (May)

SOURCE: WFP, 08 JUL 2021



## **PEOPLE FOOD INSECURE**





1.3m people severely food insecure



people at risk of food insecurity



July - December 2021

## us\$472.8m

**Net funding requirements** 

### **2021 LEVEL 3 RESPONSE**

Requirements: US\$1269.9m Funded: US\$537.4m

42%

## **AVERAGE MONTHLY FUNDING REQUIREMENTS**

(6 Months - US\$)



22.5m

#### **EXPECTED SHORTFALLS**



■ SF < 5% | ■ 5% < SF < 20% | ■ 20% < SF < 50% | ■ 50% < SF < 80% | ■ SF> 80%

### WFP-LED AND SUPPORTED CLUSTERS

**FOOD SECURITY AND LIVELIHOODS** 

2%

27.2m 1.56b

Received (US\$) Required (US\$)

**EMERGENCY** TELECOM.

0.4m 0.4m

NUTRITION



32.6m 79.2m (2020)





9.6m 11.7m (2020)

Trucks Transshipped from Turkey







WFP LEVEL 3 EMERGENCY SINCE 1