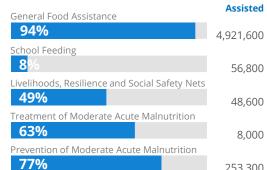

# **Syria**

## **PEOPLE ASSISTED General Food Assistance**



### **OPERATIONAL PROFILE** By Activity (May)

SOURCE: WFP, 08 JUL 2021



## **PEOPLE FOOD INSECURE**





1.3m people severely food insecure



people at risk of food insecurity



July - December 2021

## us\$472.8m

**Net funding requirements** 

### **2021 LEVEL 3 RESPONSE**

Requirements: US\$1269.9m Funded: US\$537.4m

42%

## **AVERAGE MONTHLY FUNDING REQUIREMENTS**

(6 Months - US\$)



22.5m

#### **EXPECTED SHORTFALLS**



■ SF < 5% | ■ 5% < SF < 20% | ■ 20% < SF < 50% | ■ 50% < SF < 80% | ■ SF> 80%

### WFP-LED AND SUPPORTED CLUSTERS

**FOOD SECURITY AND LIVELIHOODS** 

2%

27.2m 1.56b

Received (US\$) Required (US\$)

**EMERGENCY** TELECOM.

0.4m 0.4m

NUTRITION



32.6m 79.2m (2020)





9.6m 11.7m (2020)

Trucks Transshipped from Turkey







WFP LEVEL 3 EMERGENCY SINCE 14 DECEMBER 2012

**SITUATION REPORT and COUNTRY BRIEF** 





Unique benefi