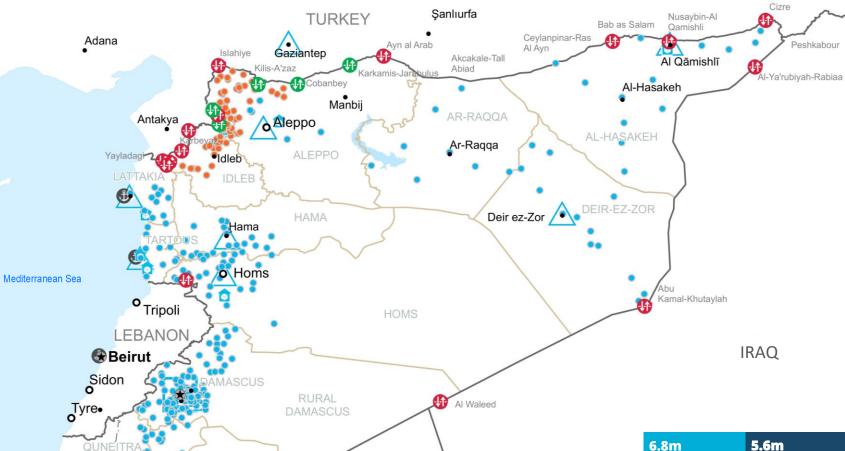

SOURCE: WFP 2020 Food Security and Livelihoods Ass

IDPs

refugees in neighbouring countries

Food Distribution Points (FDPs)

Regular Deliveries

Approx. 50% of total FDP are displayed

Cross-Border Deliveries

May 2021

(UNHCR, JUNE 2021)

Sources: WFP, UNGIWG, GAUL, GLCSC, OCHA, UNHCR.

The designations employed and the presentation of material in the map(s) do not imply the expression of any opinion on the part of WFP concerning the legal or

or concerning the delimitation of its frontiers or boundaries. © World Food Programme 2021.

**CHANGING** LIVES

**ISRAE** 

WEST

Country Office

Field Office

BANK As Salt

rduced by WFP Operations Centre (OPSCEN) jointly with Country Office and Regional Bureau of the Middle East And Northern Africa. This dashboard is based on best available information at the time of production. Future updates may vary as new

Governorate Boundary

Armistice Boundary

Road Supply Route

**JORDAN** 

Intermediate Town

😥 Dara 💊 AS-SWEIDA

Russeifa

Open Border Crossings

Open Border Crossings with Restrictions

Closed Border Crossings

0

Irbid