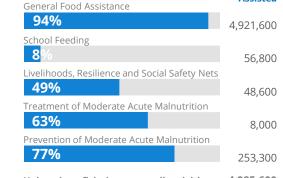

## **PEOPLE ASSISTED General Food Assistance**

32.6m 79.2m (2020)

9.6m 11.7m (2020)

Trucks Transshipped from Turkey

WFP LEVEL 3 EMERGENCY SINCE 14 DECEMBER 2012

**SITUATION REPORT and COUNTRY BRIEF** 

Unique beneficiaries across all activities 4,985,600