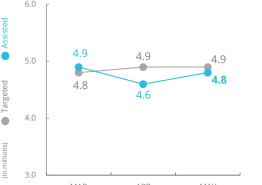

32.6m 79.2m (2020)

9.6m 11.7m (2020)

Trucks Transshipped from Turkey

WFP LEVEL 3 EMERGENCY SINCE 14 DECEMBER 2012

**SITUATION REPORT and COUNTRY BRIEF** 

Unique beneficiaries across all activities 4,985,600